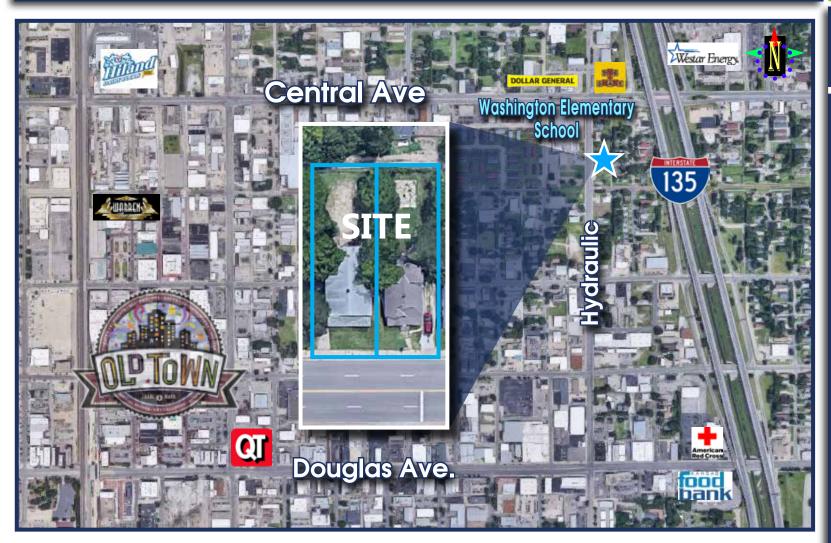

#### 412 N. Hydraulic

- 3 BR 1BA
- Spacious Bedrooms
- Large Kitchen
- Large Front Porch
- Washer and Dryer Hookup's

✓ Close Proximity to Downtown Wichita

✓ Easy Highway Access Via I-135

For Additional Information, Contact: